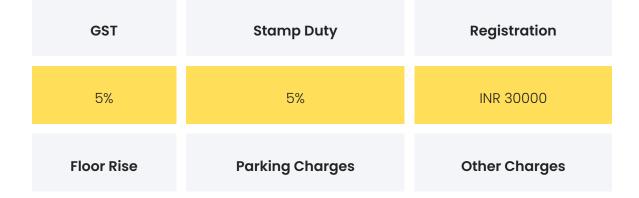

### COMMERCIALS

| Configuration | Rate Per Sqft | Agreement Value | Box Price   |
|---------------|---------------|-----------------|-------------|
| 1 ВНК         |               |                 | INR 6000000 |
| 2 ВНК         |               |                 | INR 9297000 |

**Disclaimer:** Prices mentioned are approximate value and subject to change.

| NA                     | INR O                                                                                             | INR O |
|------------------------|---------------------------------------------------------------------------------------------------|-------|
|                        |                                                                                                   |       |
| Festive Offers         | The builder is not offering any festive offers at the moment.                                     |       |
| Payment Plan           | Construction Linked Payment                                                                       |       |
| Bank Approved<br>Loans | Axis Bank,Bank of India,DHFL Bank,HDFC Bank,ICICI<br>Bank,IDBI Bank,IIFL Bank,Kotak Bank,SBI Bank |       |