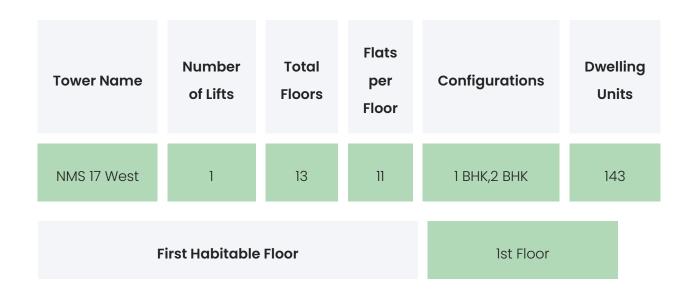

OJECT & AMENITIES**

| Time Line Size Typography |           |      |            |
|---------------------------|-----------|------|------------|
|                           | Time Line | Size | Typography |

#### **Project Amenities**

| Sports                 | Badminton Court,Swimming Pool,Jogging<br>Track,Kids Play Area,Gymnasium |  |
|------------------------|-------------------------------------------------------------------------|--|
| Leisure                | Yoga Room / Zone,Senior Citizen Zone,Sit-out<br>Area                    |  |
| Business & Hospitality | NA                                                                      |  |
| Eco Friendly Features  | Rain Water Harvesting,Landscaped Gardens                                |  |

#### NMS 17 WEST

### **BUILDING LAYOUT**



#### Services & Safety

- **Security :** Security System / CCTV,Intercom Facility,Video Door Phone,MyGate / Security Apps
- Fire Safety : Fireman's Lift,CNG / LPG Gas Leak Detector
- **Sanitation :** The surrounding area is clean. No presence of nalas /slums /gutters /sewers
- Vertical Transportation : High Speed Elevators, Stretcher Lift

### FLAT INTERIORS

| Configuration                | RERA Carpet Range                                                         |  |
|------------------------------|---------------------------------------------------------------------------|--|
| 1 BHK                        | 364 sqft                                                                  |  |
| 2 BHK                        | 564 sqft